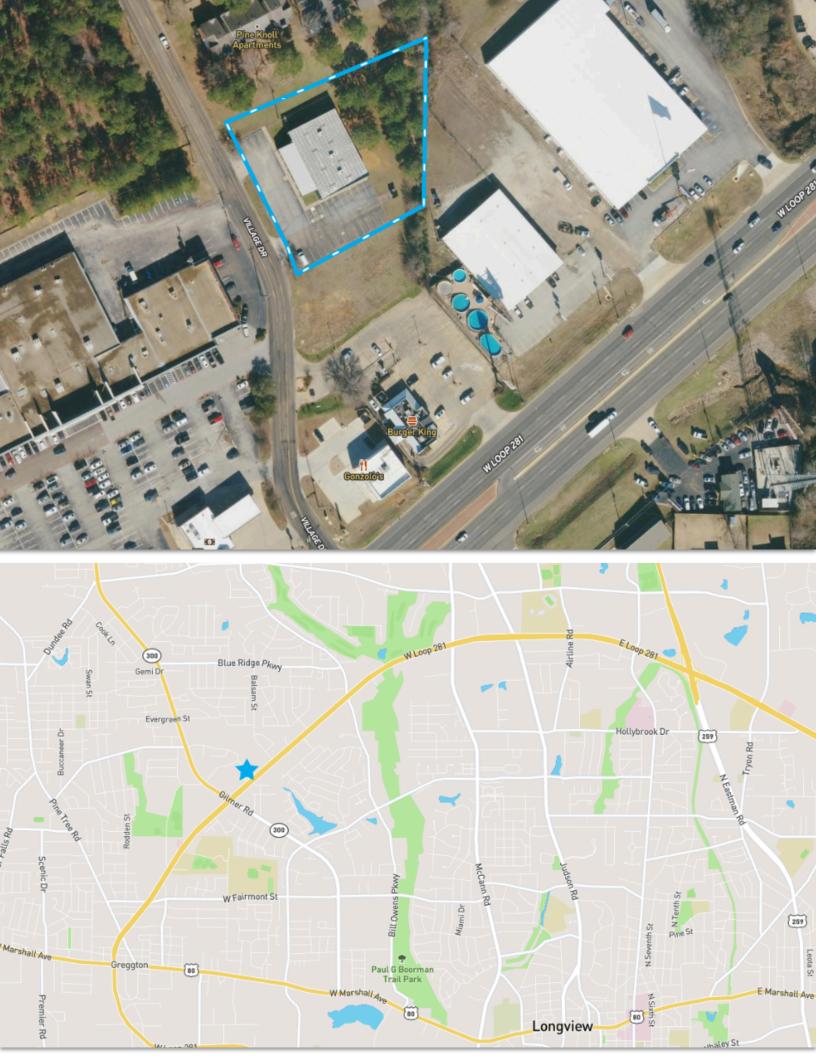

## FOR INFORMATION:

## **Dustin Eberhart 903-736-1740**

dustin@eberhart-miller.com

www.eberhart-miller.com

712 Glencrest Lane Suite E Longview, TX 75601

Eberhart • Miller

REAL ESTATE SERVICES

## 106 Village Drive

Longview, TX 75605

## Features:

- 8,490 SF (1,420 Office / 7,070 Warehouse) / 1.06 AC Lot
- Retail/Office Features: 3 Restrooms, Private Office, Break Room and Service Counter
- Warehouse Features: 19' Height, Post-Tensioned Concrete, Upgraded LED Lighting, Storage, Multiple Access Doors
- Temperature Controlled Warehouse
- Ample Parking Striped For 39 Vehicles
- Zoning: Heavy Commercial (C)
- Ideal for: Shop, Warehouse, Retail, Training/Gym Uses

Pricing: \$6,000/Month (NNN)