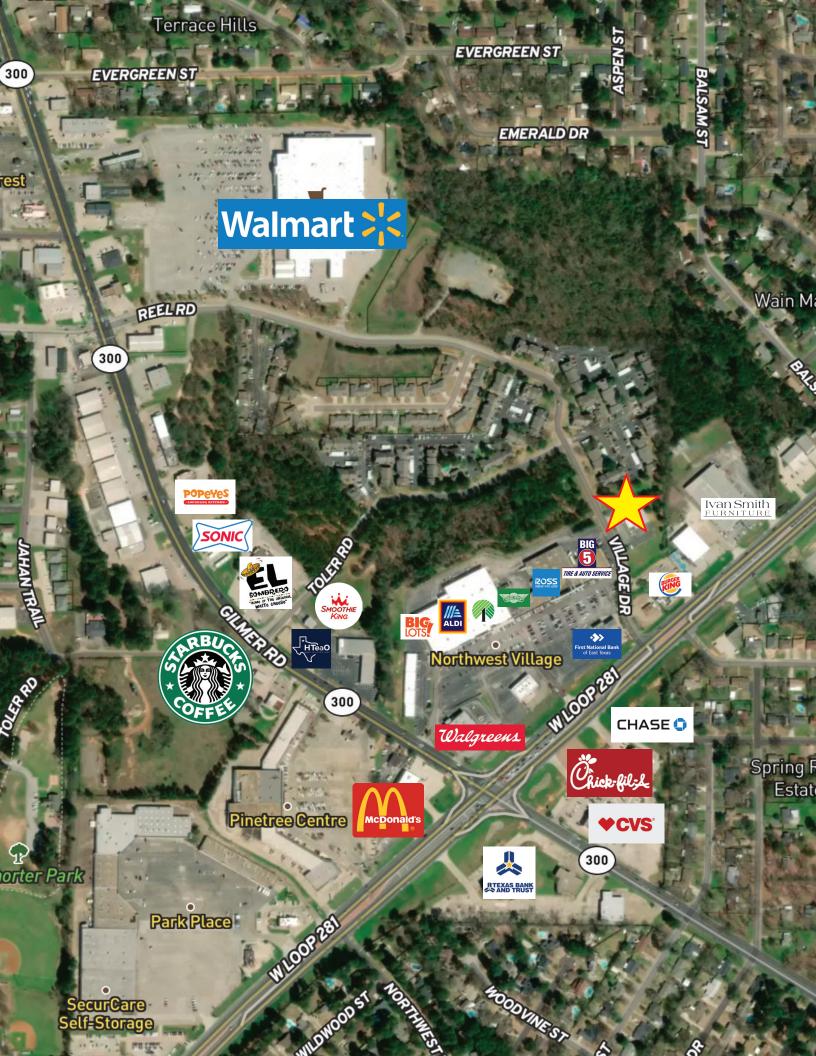

## FOR INFORMATION:

## **Dustin Eberhart 903-736-1740**

dustin@eberhart-miller.com

www.eberhart-miller.com

712 Glencrest Lane Suite E Longview, TX 75601

Eberhart • Miller

REAL ESTATE SERVICES

## 106 Village Drive

Longview, TX 75605

## Features:

- 8,490 SF (1,420 Office / 7,070 Warehouse) / 1.06 AC Lot
- Retail/Office Features: 3 Restrooms, Private Office, Break Room and Service Counter
- Warehouse Features: 19' Height, Post-Tensioned Concrete, Upgraded LED Lighting, Storage, Multiple Access Doors
- Temperature Controlled Warehouse
- Ample Parking Striped For 39 Vehicles
- Zoning: Heavy Commercial (C)
- Ideal for: Shop, Warehouse, Retail, Training/Gym Uses

Pricing: \$6,000/Month (NNN)