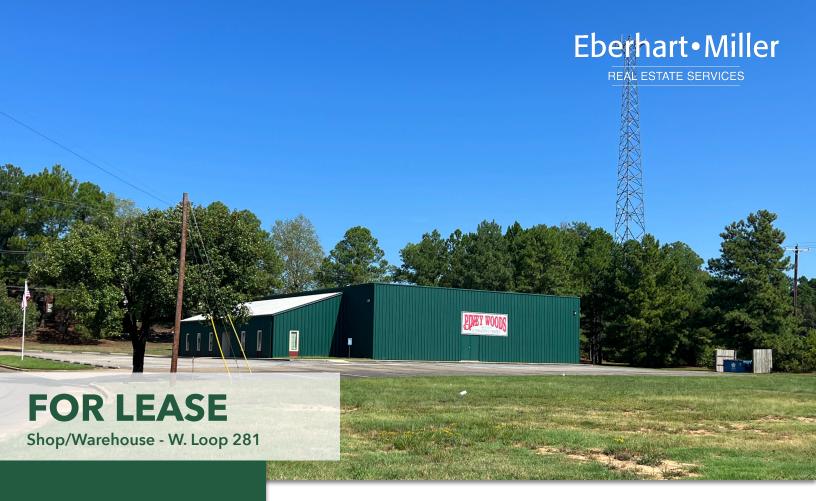

## 106 Village Drive

Longview, TX 75605

## Features:

- 8,490 SF (1,420 Office / 7,070 Warehouse) / 1.06 AC Lot
- Retail/Office Features: 3 Restrooms, Private Office, Break Room and Service Counter
- Warehouse Features: 19' Height, Post-Tensioned Concrete, Upgraded LED Lighting, Storage, Multiple Access Doors
- Temperature Controlled Warehouse
- Ample Parking Striped For 39 Vehicles
- Zoning: Heavy Commercial (C)
- Ideal for: Shop, Warehouse, Retail, Training/Gym Uses

Pricing: \$6,000/Month (NNN)